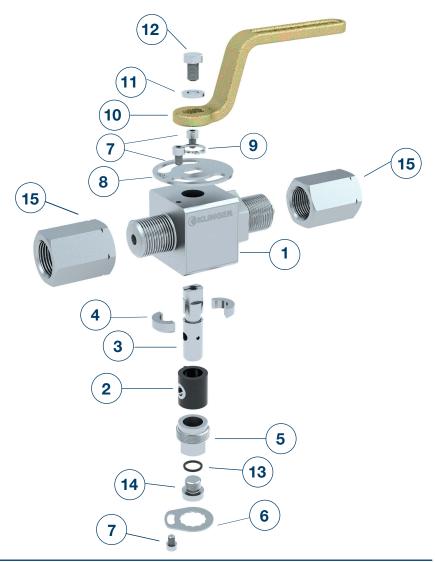

## AB COCKS MABI

Pressure and temperature ranges / Parts list

## Parts list

| Pos. | number | name                 |  |
|------|--------|----------------------|--|
| 1    | 1      | Body                 |  |
| 2    | 1      | Packing sleeve       |  |
| 3    | 1      | Cock plug            |  |
| 4    | 2      | Split ring           |  |
| 5    | 1      | Tightening nut       |  |
| 6    | 1      | Locking disc         |  |
| 7    | 3      | Fillister head screw |  |
| 8    | 1      | Stop                 |  |
| 9    | 1      | Secure ring          |  |
| 10   | 1      | Hand lever           |  |
| 11   | 1      | Disc                 |  |
| 12   | 1      | Hexagon head screw   |  |
| 13   | 1      | Gasket               |  |
| 14   | 1      | Screw plug           |  |
| 15   | 2      | Tightening screw     |  |
|      |        |                      |  |