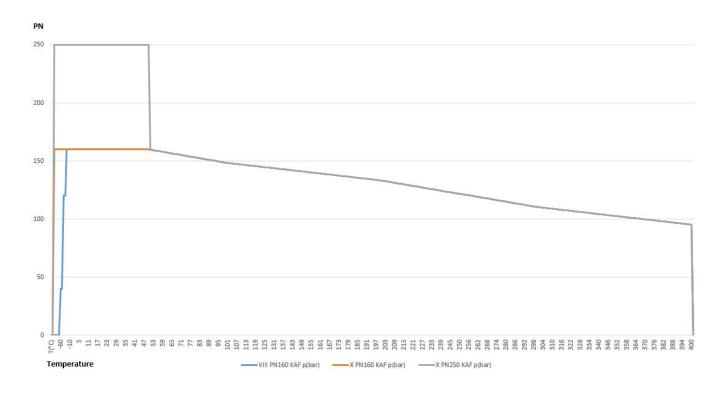

## AB COCKS MABI MABI X-KAF, PN250, G1/2"

TT

ca. 130

| Product details | <ul> <li>» Pressure gauge stop cock</li> <li>» PN250</li> <li>» Cylindrical plug</li> <li>» Stainless steel X</li> <li>» Elastic packing sleeve KAF</li> <li>» With hand lever</li> </ul> |             | <ul> <li>» 90°-rotation ensures immediate<br/>opening and closing procedure</li> <li>» Hand operation enables throttling,<br/>therefore usage in blow-down lines<br/>possible</li> <li>» Simple maintenance: The packing<br/>sleeve can be replaced within<br/>minutes with the cock staying in</li> </ul> |
|-----------------|-------------------------------------------------------------------------------------------------------------------------------------------------------------------------------------------|-------------|------------------------------------------------------------------------------------------------------------------------------------------------------------------------------------------------------------------------------------------------------------------------------------------------------------|
| Connections     | Both sides: clamping sleeve G1/2"                                                                                                                                                         |             | the line<br>» No jamming caused by corrosion                                                                                                                                                                                                                                                               |
| Certificates    | VDI 2440                                                                                                                                                                                  | Temperature | X-KAF -200°C to +400°C, PN250                                                                                                                                                                                                                                                                              |
| Dimensions      | Body length 125 mm                                                                                                                                                                        |             |                                                                                                                                                                                                                                                                                                            |
| Dimensions      | Body length 125 mm                                                                                                                                                                        |             |                                                                                                                                                                                                                                                                                                            |
|                 |                                                                                                                                                                                           | Å           |                                                                                                                                                                                                                                                                                                            |

## The packing sleeve

Under pressure the lamellas of the elastic packing sleeve are pressed against the body wall and thereby an excellent seal is achieved. The KAF is suitable for high temperatures up to 400°C.